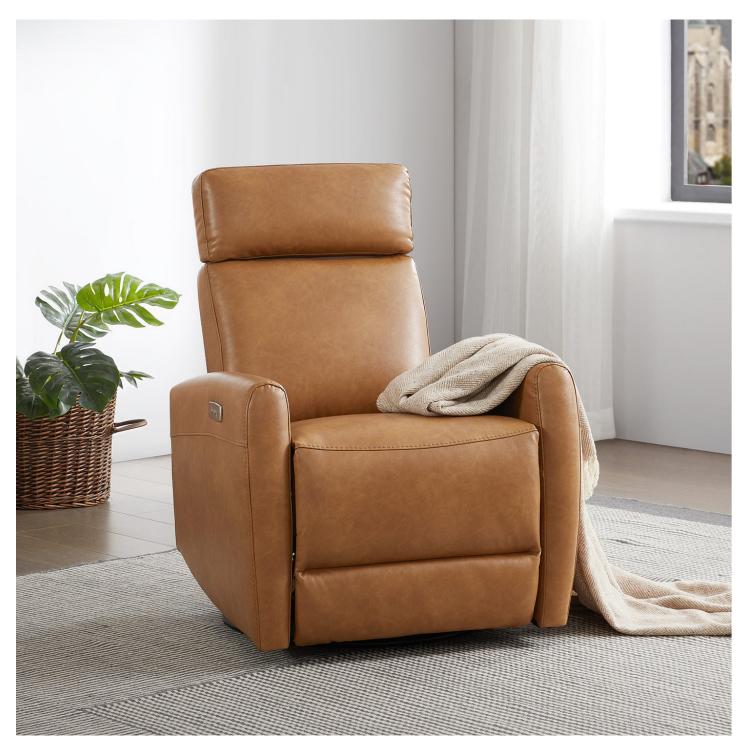

### Understanding the Benefits of a Swivel Recliner

Before diving into the specifics of choosing a swivel recliner, it's important to understand the benefits it offers. A swivel recliner provides versatility and comfort, allowing you to easily change your sitting position and recline back to relax. It's a perfect addition to any living room, offering both style and functionality.

## Factors to Consider When Choosing a Swivel Recliner

When selecting the perfect swivel recliner for your living room, there are several factors to consider. The size of the chair, the material it's made of, and the range of motion it offers are all important aspects to keep in mind. Additionally, think about the style and color that will complement your living room decor.

### **Exploring Different Styles of Swivel Recliners**

Swivel recliners come in a variety of styles, from modern and sleek to traditional and cozy. Depending on your personal preference and the existing decor in your living room, you can choose a style that best fits your aesthetic. Some swivel recliners also come with additional features such as massage and heating options, providing an extra level of relaxation.