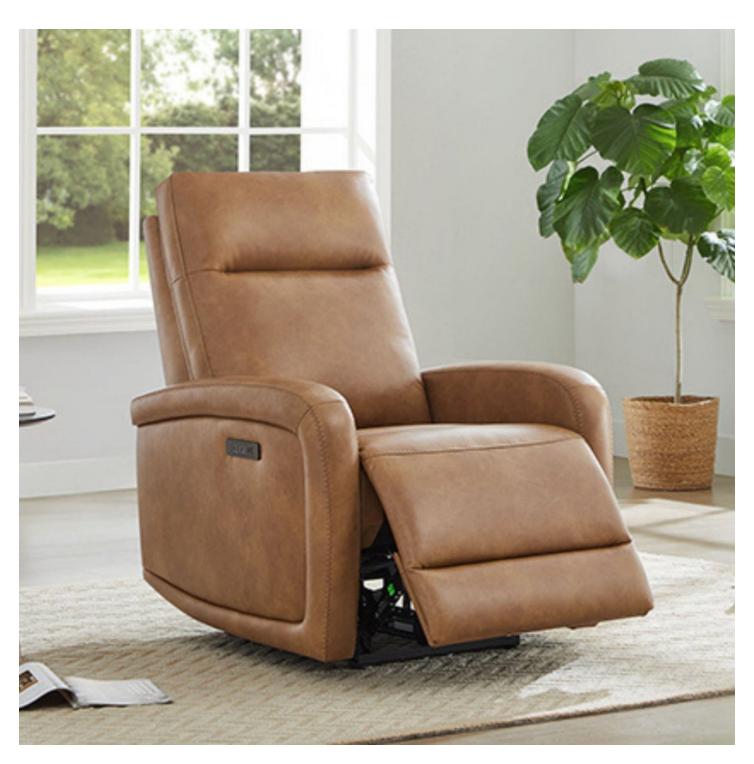

When it comes to furnishing your home with a comfortable and stylish seating option, a leather recliner is a popular choice for many homeowners. Not only does it offer a luxurious look, but it also provides exceptional comfort and durability. In this ultimate guide, we will explore the key factors to consider when choosing the perfect leather recliner for your home.

## **Understanding Different Types of Leather Recliners**

Before diving into the selection process, it's important to understand the various types of leather recliners available in the market. From traditional to modern designs, leather recliners come in a wide range of styles to suit different preferences. Some common types include traditional leather recliners, contemporary leather recliners, and leather recliner sofas. Each type offers unique features and benefits, so it's essential to consider your home's aesthetic and your personal comfort needs when making a choice.

## **Comfort and Functionality**

Ultimately, the most important aspect of choosing a leather recliner is its comfort and functionality. Test out different recliners to find one that provides adequate lumbar support, a comfortable seat cushion, and a smooth reclining mechanism. Consider additional features such as built-in footrests, adjustable headrests, and swivel capabilities for added functionality. The goal is to find a leather recliner that not only looks great in your home but also offers the utmost comfort for relaxation and leisure.